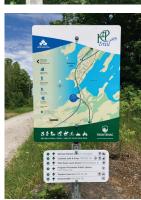

## Promote your business to trail traffic with the Business Trail Sign Program.

Business signs on the K&P Trail and the Cataraqui Trail in Frontenac County. Frontenac County is adding wayfinding signs to the trail to help trail users connect with local businesses and villages.