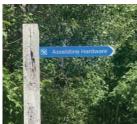

## Promote your business to trail traffic with the Business Trail Sign Program.

Business signs on the K&P Trail and the Cataraqui Trail in Frontenac County. Frontenac County is adding wayfinding signs to the trail to help trail users connect with local businesses and villages.

The program is a pay-to-play on a cost recovery basis to ensure the expenses for materials and installation are paid through the program.

Signs are for a 3-year placement.

Directional arrows are \$150 and wayfinding signs are \$50 for each location.